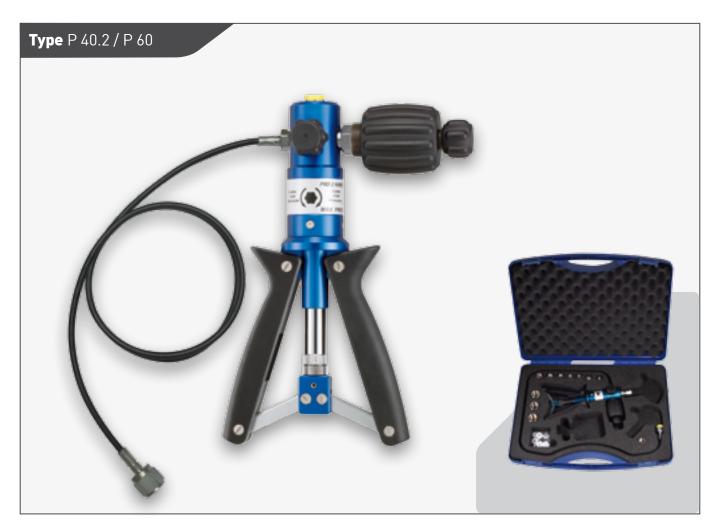

| Туре              | P 40.2                                                       |         | P 60      |         |
|-------------------|--------------------------------------------------------------|---------|-----------|---------|
| Pressure ranges   |                                                              |         |           |         |
| Negative pressure | -0.95 bar                                                    | -14 psi | -0.95 bar | -14 psi |
| Positive pressure | 40 bar                                                       | 580 psi | 60 bar    | 870 psi |
| OEM version       |                                                              |         |           |         |
| Pressure medium   | Air                                                          |         |           |         |
| Dimensions        | Approx. 240 x 170 x 50 mm / Approx. 9.45 x 6.69 x 1.97 in    |         |           |         |
| Weight            | Approx. 1.1 kg / Approx. 2.43 lbs                            |         |           |         |
| Connections       |                                                              |         |           |         |
| Reference         | G1/4                                                         |         |           |         |
| Test sample       | G¼ with quick coupling and pressure hose (1 m) /             |         |           |         |
|                   | G¼ with quick coupling and pressure hose (39.37 in)          |         |           |         |
| Full version      |                                                              |         |           |         |
| Adapter kit       | Chrome-plated brass                                          |         |           |         |
| Gasket kit        | PA Seals and O-rings                                         |         |           |         |
| Dimensions        | Approx. 450 x 370 x 110 mm / Approx. 17.72 x 14.57 x 4.33 in |         |           |         |
| Weight            | Approx. 4.2 kg / Approx. 9.26 lbs                            |         |           |         |