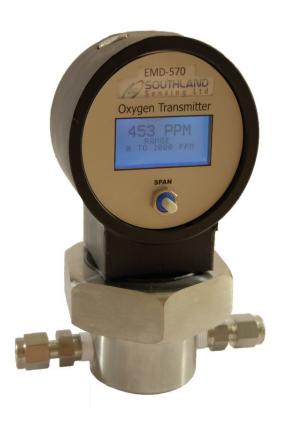

## EMD-570 Trace Oxygen Transmitter

Precision Electrochemical Sensor Technology Backlight Display w/ Auto-Range 5 Standard Analysis Ranges 4-20mA and 0 - 1VDC are Range Locked Compact In-Line Packaging, Small Footprint

## **Specifications:**

| <u> </u>                  |                           |
|---------------------------|---------------------------|
| Ranges:                   | 0 - 10/100/1000ppm/1%/25% |
| Accuracy:                 | +/- 2% Full Scale Range*  |
| Display:                  | Graphical w/ Backlight    |
| Dimensions:               | 3" x 5"                   |
| Enclosure:                | Nylon Top & SS Housing    |
| Classification:           | General Purpose           |
| Temperature:              | 0 - 50 deg C              |
| Power:                    | 12 - 24 VDC               |
| Signal Output:            | 4 - 20mA or 0 - 1VDC      |
| Response time:            | T90 in 10 Seconds         |
| Sensor:                   | TO2-1x Trace Oxygen       |
| Sensor Life:              | 17—24 months              |
| Calibration:              | Periodically              |
| Temperature Compensation: | Integral                  |
| Flow Sensitivity:         | 1 - 4 SCFH                |
| Flow Cell:                | 1/8" Compression          |
| Warranty:                 | 9 Months Sensor           |
| Warranty:                 | 12 Months Electronics     |
| ·                         |                           |